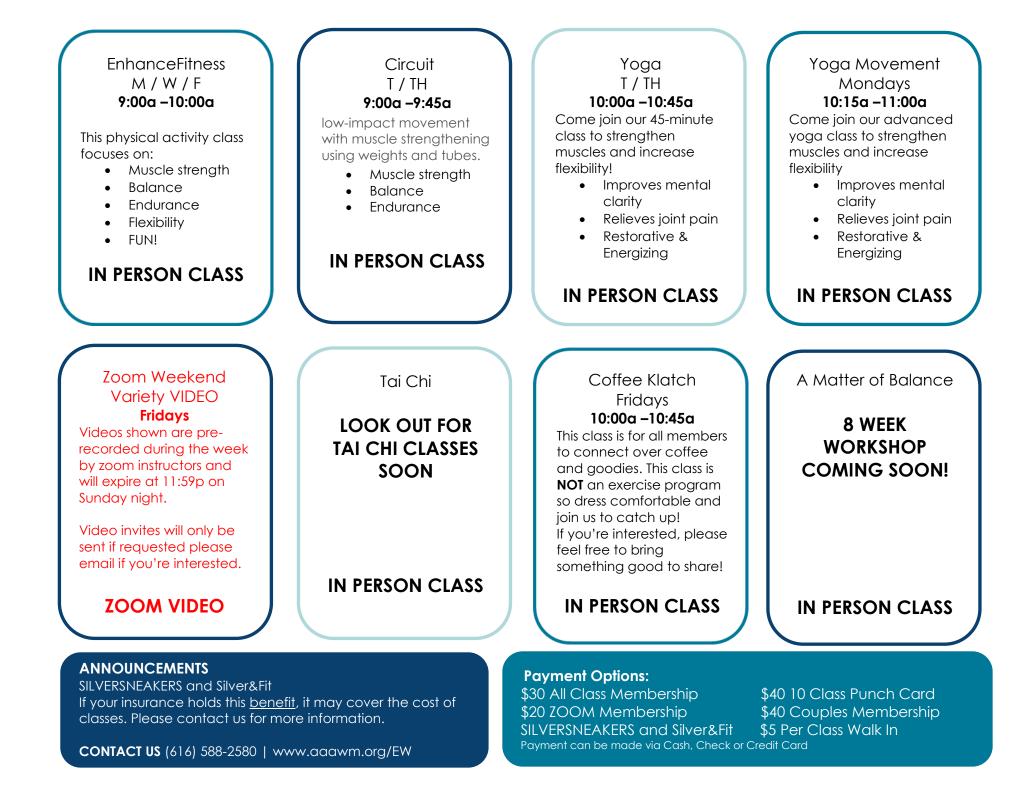

br>9:00a<br>10:00a  | EnhanceFitness | 6<br>9:00a         | Circuit 9:00<br>Yoga 10:00c      |                  | 8<br>9:00a<br>10:00a         |
|                                               |  | Circuit<br>Yoga | 12<br>9:00a<br>10:00a | EnhanceFitness | 13<br>9:00a        | 1<br>Circuit 9:00<br>Yoga 10:00c | a EnhanceFitness | 15<br>9:00a<br>10:00a        |
|                                               |  | Circuit<br>Yoga | 19<br>9:00a<br>10:00a | EnhanceFitness | 20<br>9:00a        | 2<br>Circuit 9:00<br>Yoga 10:00c | a EnhanceFitness | 22<br>9:00a<br>10:00a        |
|                                               |  | Circuit<br>Yoga | 26<br>9:00a<br>10:00a | EnhanceFitness | <b>27</b><br>9:00a | 2<br>Circuit 9:00<br>Yoga 10:00c | EnhanceFitness   | <b>29</b><br>9:00a<br>10:00a |