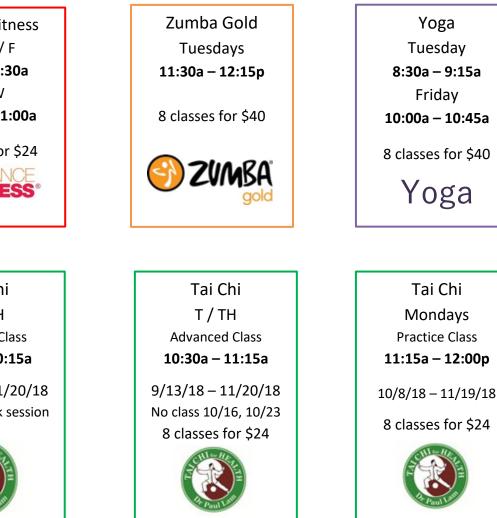

### **MULTI-CLASS DISCOUNT AVAILABLE!**

EnhanceFitness M/W/F 8:30a - 9:30a M/W 10:00a - 11:00a 8 classes for \$24 Tai Chi T/TH **Beginner Class** 9:30a - 10:15a 9/13/18 - 11/20/18 \$60 / 10 week session